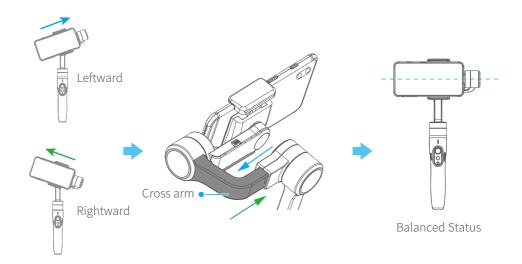

### 2.4 Balancing

(Balancing before power on)

If the smartphone tilts to left or right after installed the smartphone, please slide the cross arm to the opposite direction which the smartphone tilts to to balance.