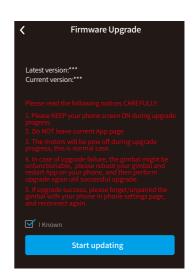

# 4.4 Firmware Upgrade

Upgrade the firmware through the App.

- (1) Click the icon
- (2) Select upgrade type.
- (3) Follow the prompts to upgrade the firmware.

#### Upgrade type introductions:

Keyboard firmware update: Repair / update or newly add button/touch screen/interaction functions, update more compatibility cameras which can be controlled through WIFI, repair few bugs about camera control through WIFI, and etc.

Bluetooth firmware update: Repair / update or newly add Bluetooth functions, update more compatibility cameras, and etc.