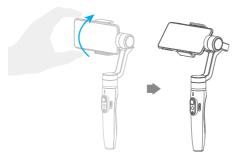

#### Rotate the Smartphone Holder to switch

Switching portrait /landscape mode by manually rotate the smartphone holder left or right.