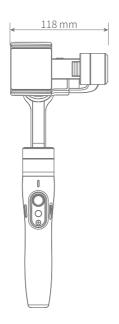

# 5. Specifications

Max. Tilting Range 320° Max. Tilting Range 320°

Max. Panning Range 320°

Operation Time 12 Hours

272g (Not including the smartphone) Weight

Payload 210g (After balanced)

iPhone and Android phones (Width range 57-84mm) Adapter smartphones