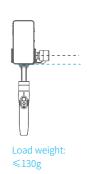

| Gimbal powering off                  |



<sup>\*</sup> The button's operation function can be modified on App, after connecting Feiyu ON App succeeded.

#### 3.8 Trigger Button Operation

Manually move camera to desired position, and hold for half a second, new tilt position is automatically saved.



# 3.9 Landscape and Portrait Shot Switching

#### Press buttons to switch

Effected only when tilt axis on right side.

Hold the gimbal horizontally, press and hold the trigger button, and then single tag function button to switch between landscape and portrait mode.



#### Rotate the Smartphone Holder to switch

Switching portrait /landscape mode by manually rotate the smartphone holder left or right.



# Payload in portrait mode



Load weight: 100~200g



#### 3.10 Gimbal Initialization

Initialize gimbal when:

- Smartphone fails to remain level.
- Gimbal has no been used for a long period of time.
- Gimbal is used in extreme temperature variations.

#### STEP

(1) Click the function button five times. The motors will stop working. Status indicatorturns solid blue.



(2) Place the gimbal on a flat, horizontal surface. The gimbal will automatically initialize after a few seconds detecting no movement. The blue light will flash three times to indicate end of initialization.



(3) After the initialization is successful, click the function button to wake up.

Note: if the initialization is not successful, click the function button to wake up. restart initialization process.

# 3.11 Smartphone Charging

Charge the smartphone via cable and c