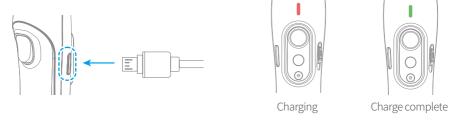

### 2.1. Charging

Connect the USB cable to charge. The indicator light is red when charging, and green when fully charged.