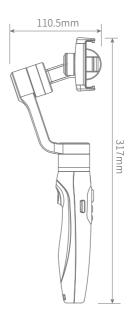

# 5. Specifications

Max. Tilting Range 320° Max. Tilting Range 320°

Max. Panning Range 320°

Operation Time 12 Hours

272g (Not including the smartphone) Weight

Payload 210g (After balanced)

iPhone and Android phones (Width range 57-84mm) Adapter smartphones