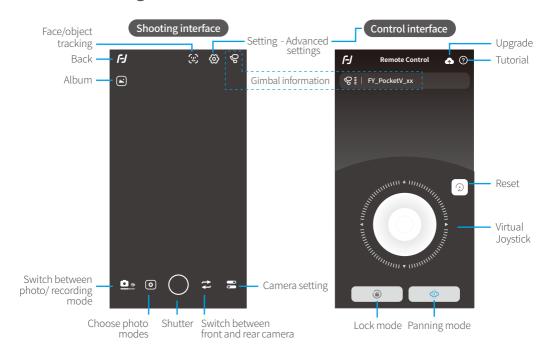

initialization process.

# 3.11 Smartphone Charging

Charge the smartphone via cable and choose the corresponding cable according to charging port.



# 4. Connect and Use Feiyu ON App

# 4.1 Download the App



Feiyu ON

Timer photography Photo/Video Path time-lapse Zooming Light tracking photography Overlapping images Object tracking Face locking Ultra-wide angle panorama Free panoramic Beauty Firmware upgrade Video editing Slow motion

Scan the QR code to download the app, or search for "Feiyu ON" in the App Store or Google Play.

<sup>\*</sup> Requires iOS 9.0 or above, Android 6.0 or above.



iOS Version



Android Version





# 4.2 Connect the App

Open Feiyu ON app and connect the gimbal via tips.

Format Bluetooth of gimbal: FY\_Vimble2S\_XX

# 4.3 Shooting / control interface



# 4.4 Firmware Upgrade

Upgrade the firmware through the App.

- (1) Click the icon
- (2) Select upgrade type.
- (3) Follow the prompts to upgrade the firmware.

#### Upgrade type introductions:

Keyboard firmware update: Repair / update or newly add button/touch screen/interaction functions, update more compatibility cameras which can be controlled through WIFI, repair few bugs about camera control through WIFI, and etc.

Bluetooth firmware update: Repair / update or newly add Bluetooth functions, update more compatibility cameras, and etc.



# 5. Specifications





Max. Tilting Range 320° Max. Tilting Range 320°

Max. Panning Range 320°

Operation Time 12 Hours

272g (Not including the smartphone) Weight

Payload 210g (After balanced)

iPhone and Android phones (Width range 57-84mm)