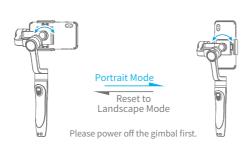

# 3.9 Landscape and Portrait Shot Switching

#### Press buttons to switch

Effected only when tilt axis on right side.

Hold the gimbal horizontally, press and hold the trigger button, and then single tag function button to switch between landscape and portrait mode.

# Payload in portrait mode

Load weight: 100~200g