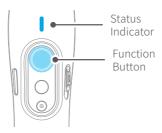

# 3.3 Function Button Operation

| Function<br>button | Function                                                               |  |
|--------------------|------------------------------------------------------------------------|--|
| Single tap         | Pan Mode (Click once)                                                  |  |
|                    | Lock Mode (Click again)                                                |  |
| Double tap         | Follow Mode*                                                           |  |
| Triple tap         | All Follow Mode*                                                       |  |
| Quintuple tap      | Gimbal Initialization<br>(Single click the function button to wake up) |  |
| Long press         | Power ON / OFF                                                         |  |

# 3.7 Light Indicator Explanation

■ The current mode of the stabilizer can be identified by the indicator status.

| Indicator   | Indicator status                                                         | Mode / Status                        |
|-------------|--------------------------------------------------------------------------|--------------------------------------|
| Blue light  | Flashes once                                                             | Pan Mode                             |
|             | Flashes twice                                                            | Follow Mode                          |
|             | Constant                                                                 | Lock Mode / Initialization           |
|             | Keeps flashing                                                           | Initialization failure / Malfunction |
| Green light | Green light change to blue                                               | Power on                             |
|             | Flashes once                                                             | Photo                                |
|             | Constant                                                                 | Video                                |
|             | Green light flashed once<br>in 5 seconds<br>While other indicator status | Bluetooth connected                  |
|             | Flashes three times                                                      | Power off                            |
| Red light   | Flashes three times                                                      | Low power                            |
|             | Keeps flashing                                                           | Gimbal powering off                  |