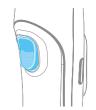

# 2.2. Positioning Lock

Each of the tilt axis and roll axis has positioning lock for storage purposes.