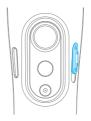

### 2.1. Charging

Connect the USB cable to charge. The indicator light is red when charging, and green when fully charged.