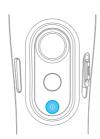

#### 2.5 Power ON / OFF

Make sure unlock the roll and pan lock before powering on the gimbal.

**Power ON** Long press the function button and release it when you hear the tone.

(Green light will change to blue)

**Power OFF** Long press the function button and release it when you hear the tone.

(The red light will turn off)