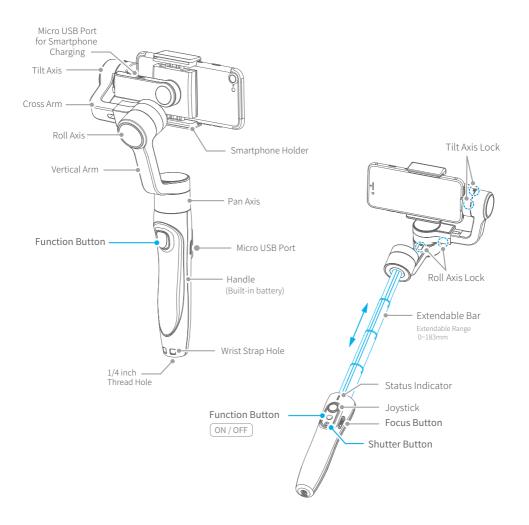

Vimble 2S is a three-axis handheld gimbal suitable for mobile phones with joystick, Bluetooth shutter, position lock, extendable bar, etc. The gimbal can stabilize the smartphone intelligently. The gimbal supports landscape and portrait shooting, which can also control phone shooting. Connect with Feiyu ON App to achieve move functions

# 2.2. Positioning Lock

Each of the tilt axis and roll axis has positioning lock for storage purposes.

#### 2.5 Power ON / OFF

Make sure unlock the roll and pan lock before powering on the gimbal.

**Power ON** Long press the function button and release it when you hear the tone.

(Green light will change to blue)

### 3.2 Joystick

# 3.3 Function Button Operation

| Function<br>button | Function                                                               |  |
|--------------------|------------------------------------------------------------------------|--|
| Single tap         | Pan Mode (Click once)                                                  |  |
|                    | Lock Mode (Click again)                                                |  |
| Double tap         | Follow Mode*                                                           |  |
| Triple tap         | All Follow Mode*                                                       |  |
| Quintuple tap      | Gimbal Initialization<br>(Single click the function button to wake up) |  |
| Long press         | Power ON / OFF                                                         |  |

#### 3.4 Shutter Button Operation

The gimbal can control the photography after only Bluetooth is connected with smartphone.

### 3.5 Focus Button Operation

| Focus Button    | Function                            |
|-----------------|-------------------------------------|
| Sliding up-down | Adjust focus (Adjust field-of-view) |

#### 3.8 Trigger Button Operation

Manually move camera to desired position, and hold for half a second, new tilt position is automatically saved.

# 3.11 Smartphone Charging

Charge the smartphone via cable and choose the corresponding cable according to charging port.