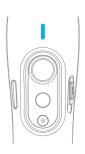

### 3.2 Joystick

# 3.3 Function Button Operation

| Function<br>button | Function                                                               |  |
|--------------------|------------------------------------------------------------------------|--|
| Single tap         | Pan Mode (Click once)                                                  |  |
|                    | Lock Mode (Click again)                                                |  |
| Double tap         | Follow Mode*                                                           |  |
| Triple tap         | All Follow Mode*                                                       |  |
| Quintuple tap      | Gimbal Initialization<br>(Single click the function button to wake up) |  |
| Long press         | Power ON / OFF                                                         |  |