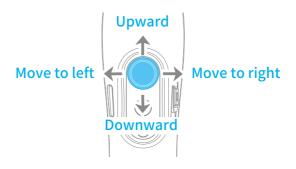

e)

**Power OFF** Long press the function button and release it when you hear the tone.

(The red light will turn off)



# 3. Function Operation

#### 3.1 Function / Modes Introduction

#### Pan Mode (Default mode)

The roll and tilt direction are fixed, and the smartphone moves according to the left-right movements of the user's hand.

#### **Lock Mode**

The orientation of the smartphone is fixed.

#### **Follow Mode**

The roll direction is fixed, and the smartphone moves according to the left-right movements, up-down movements of the user's hand.

#### Reset

Return to panning mode, three axises return to default position.

#### Manual Lock

Slide the tilt axis to one position for shooting.

#### Landscape and Portrait Shot

Assist landscape or portrait shooting.



### 3.2 Joystick



# 3.3 Function Button Operation

| Function<br>button | Function                                                               |  |
|--------------------|------------------------------------------------------------------------|--|
| Single tap         | Pan Mode (Click once)                                                  |  |
|                    | Lock Mode (Click again)                                                |  |
| Double tap         | Follow Mode*                                                           |  |
| Triple tap         | All Follow Mode*                                                       |  |
| Quintuple tap      | Gimbal Initialization<br>(Single click the function button to wake up) |  |
| Long press         | Power ON / OFF