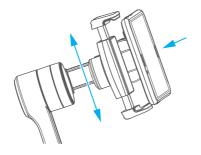

### 2.3 Smartphone Installation

Place smartphone in holder so that the phone is snug against the back of the holder.

■ It's recommended to remove your smartphone protective case. Smartphone holder width range: 57-84mm.

### 2.4 Balancing

(Balancing before power on)

If the smartphone tilts to left or right after installed the smartphone, please slide the cross arm to the opposite direction which the smartphone tilts to to balance.