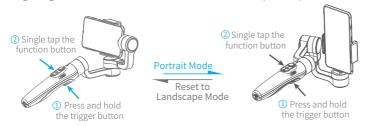

# 3.9 Landscape and Portrait Shot Switching

#### Press buttons to switch

Effected only when tilt axis on right side.

Hold the gimbal horizontally, press and hold the trigger button, and then single tag function button to switch between landscape and portrait mode.