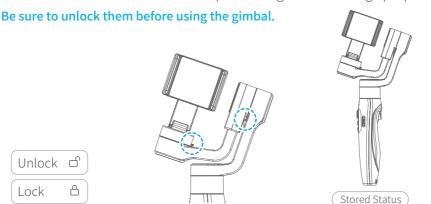

# 2.2. Positioning Lock

Each of the tilt axis and roll axis has positioning lock for storage purposes.