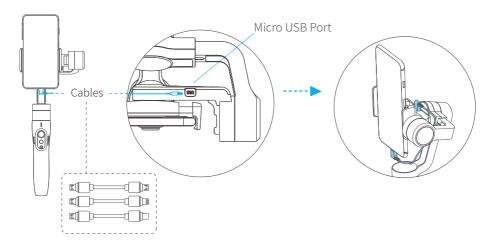

# 1. Overview

Micro-USB Cable

Tripod

Wrist Strap

- a. Micro to Micro cable
- b. Micro to Lightning cable
- c. Micro to Type-C cable

# 3.11 Smartphone Charging

Charge the smartphone via cable and choose the corresponding cable according to charging port.