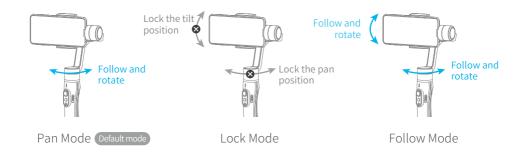

#### 3.1 Function / Modes Introduction

#### Pan Mode (Default mode)

The roll and tilt direction are fixed, and the smartphone moves according to the left-right movements of the user's hand.

#### **Lock Mode**

The orientation of the smartphone is fixed.

#### **Follow Mode**

The roll direction is fixed, and the smartphone moves according to the left-right movements, up-down movements of the user's hand.